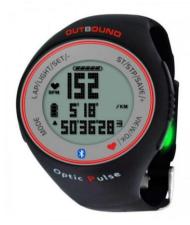

## Title: Brand New Outbound Bluetooth Optic Pulse Watch

|  | Image  | Description                                       | Total Units | RRP         | Total Offer Price                                                      |
|--|--------|---------------------------------------------------|-------------|-------------|------------------------------------------------------------------------|
|  | - HI : | Brand New Outbound Bluetooth Optic Pulse<br>Watch | 45          | £4,500 PLUS | £16 each                                                               |
|  |        | EAN: 4897015302146                                |             |             | (Offers Welcome Over £720+VAT<br>Please email: info@anystockbuyer.com) |

Is the Quantity too much to store? Is there too much investment?

Why not talk to us about Credit & Storage terms ...

Note: \* All prices above are Plus VAT

\*1 Pallets Avialable

The Outbound Bluetooth Optic Pulse Watch is the most comprehensive sports watch, tracking not only your laps but also your Heart rate, using the built in Optical Sensor

The Outbound Bluetooth Optic Pulse Watch features the ability to set upto 6 interval timers, track the calories burnt and store your lap data to review later.

Using Electro-optical technology to sense the heart beat, the watch tracks your current, Average and maximum Heart Rate, through your wrist.