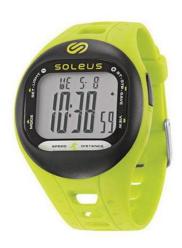

Deal No. 10578

Title: Brand New Retail Packed Soleus Tempo Water Resistant Fitness Activity Tracker Monitor Watch LIME

| Image | EAN          | Description                                                                                            | Total Units | RRP            | Total Offer Price                                                         |
|-------|--------------|--------------------------------------------------------------------------------------------------------|-------------|----------------|---------------------------------------------------------------------------|
|       | 813928015014 | Brand New Retail Packed Soleus Tempo<br>Water Resistant Fitness Activity Tracker<br>Monitor Watch LIME | 500         | £40,000 Plus   | £8.50 each                                                                |
|       |              |                                                                                                        |             | (RRP £80 each) | (Offers Welcome Over £4,250 +VAT<br>Please email: info@anystockbuyer.com) |

Note: \* All prices above are Plus VAT

Is the Quantity too much to store? Is there too much investment?

Why not talk to us about Credit & Storage terms ...

DAY / DATE

10 RUN DATA STORAGE

30 LAP MEMORY

6 INTERVAL TIMERS

DUAL TIME

2 ALARMS

EL BACKLIGHT

50M WATER RESISTANT

T: 01707 802 888 | E: info@anystockbuyer.com | WhatsApp / Text: 07939 888 888

Do you want to discuss the price? We are here to do a deal...

Do you have excess stock? We are always buying.